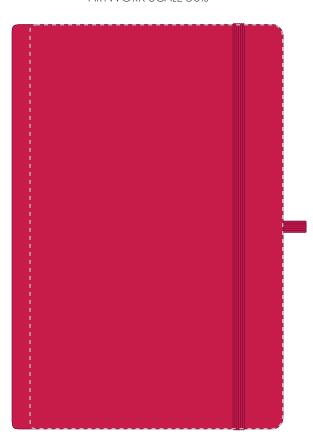

Product and Artwork Proof

A5 MOLE

Your Ref: Quantity: Product Code: QS0345
Our Ref: Version: 1 Product Colour: PINK

## **PANTONE REFERENCE(S)**

Debossing / Foil Blocking (Edge to Edge)

#### ARTWORK SCALE 50%

Product Image for visualisation
- colours may vary

The dashed line is to demonstrate print area and will not appear on your printed item